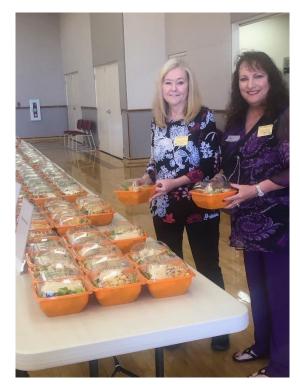

President Julie Koehn and Vice President Edee White setting up the food table-salads catered by Salad and Go; President Julie Koehn welcoming the members.

Officers and Committee Chairs left to right: Susan Earp-Treasurer, Edee White Vice President, Linda Achterfeld-Secretary, Connie Kvam-Membership Chairman, Sue Bublitz-Tech Coordinator, Teresa Streed-Pot luck luncheon committee