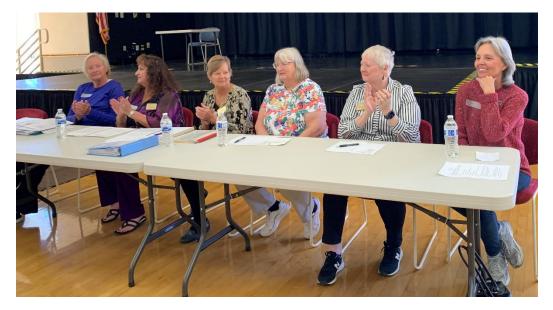

President Julie Koehn and Vice President Edee White setting up the food table-salads catered by Salad and Go; President Julie Koehn welcoming the members.

Officers and Committee Chairs left to right: Susan Earp-Treasurer, Edee White Vice President, Linda Achterfeld-Secretary, Connie Kvam-Membership Chairman, Sue Bublitz-Tech Coordinator, Teresa Streed-Pot luck luncheon committee