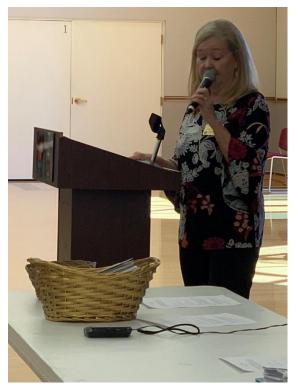

President Julie Koehn and Vice President Edee White setting up the food table-salads catered by Salad and Go; President Julie Koehn welcoming the members.

Officers and Committee Chairs left to right: Susan Earp-Treasurer, Edee White Vice President, Linda Achterfeld-Secretary, Connie Kvam-Membership Chairman, Sue Bublitz-Tech Coordinator, Teresa Streed-Pot luck luncheon committee